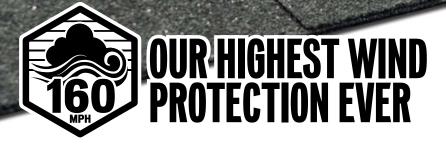

# The WindGUARD<sup>™</sup> WARRANTY – up to 160 MPH with only 4 nails in the expanded nailing zone.

Introducing an industry first — a high wind warranty with coverage up to **160 MPH**, with only four nails installed in the expanded nailing zone, when using TAMKO<sup>®</sup> Starter.<sup>†</sup> Inspired by the combined performance of our AnchorLock<sup>™</sup> layer and Advanced Fusion<sup>™</sup> sealants to help the shingle hold fast.