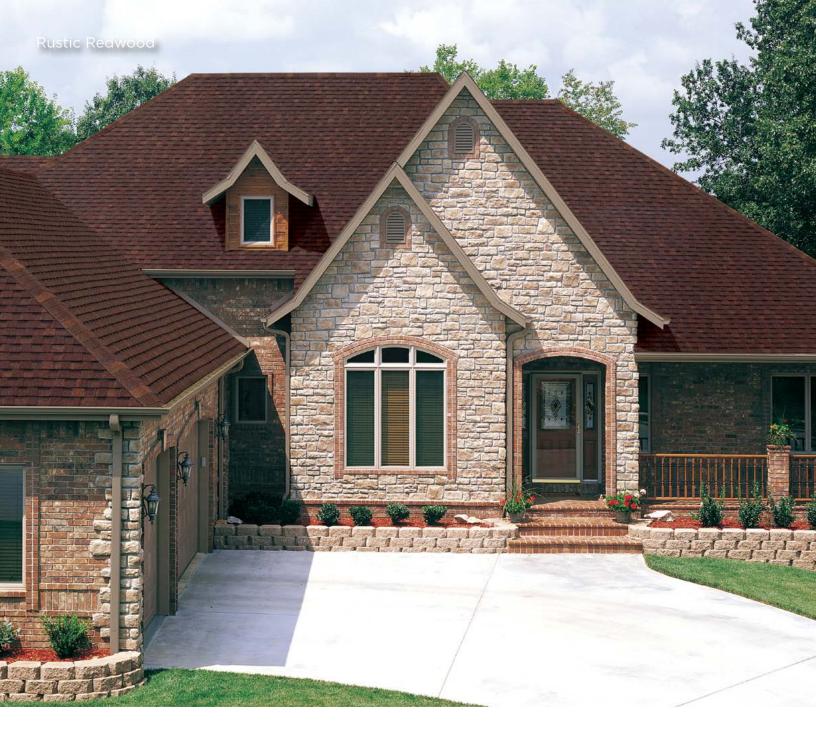

and the second





Weathered Wood



AND A

1

Server and



Olde English Pewter

Virginia Slate

Weathered Wood





Rustic Cedar

#### Rustic Redwood

Rustic Black

Rustic Cedar



# WHERE INNOVATION MEETS EXTREME TECHNOLOGY"

Titan XT<sup>™</sup> shingles feature some of the most advanced innovative technology in the industry. With powerful engineering, Titan XT shingles are designed to offer an advantage for both homeowners and contractors, combining in-demand product features into one *Extreme Technology* shingle designed to help weather extreme conditions.

# 

PRO LINE

Up to 5 TIMES LARGER than our standard nailing area\*

**RAPID FIRE ZONE™** 

installation.

A clearly defined expanded

nailing zone for fast and easy

### ) APEX COLOR™ TECHNOLOGY

Proprietary granule blends and a technologicallyadvanced color drop process creates superior color featuring more depth and better shadowtones for a more natural-looking roof.

#### 📦 ULTRAMAX Weathering™ Layer

Pr