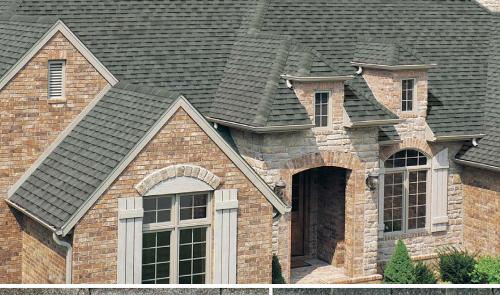

and the second

Weathered Wood

AND A

1

Server and

Olde English Pewter

Virginia Slate

Weathered Wood