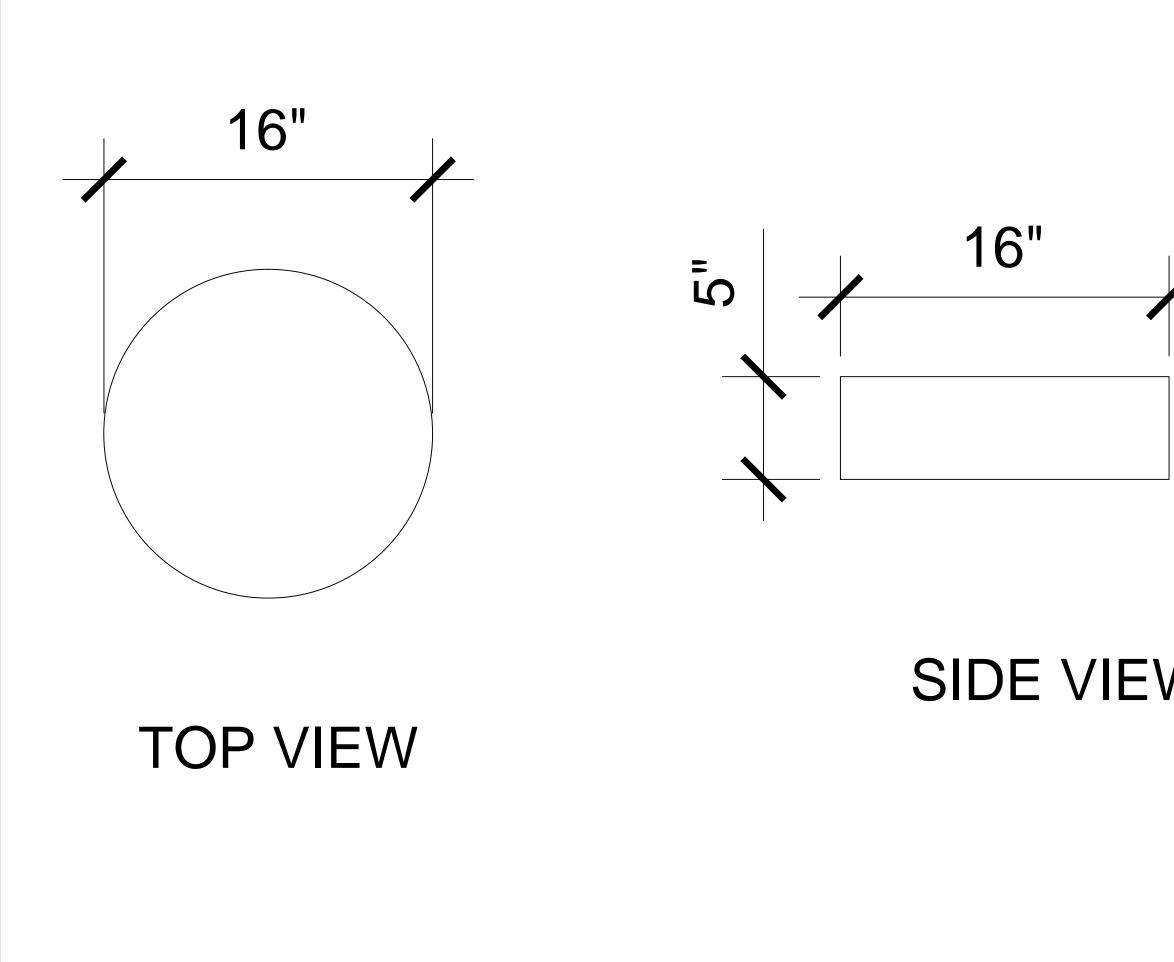

| W |  |  |
|---|--|--|
|   |  |  |

| General Notes         Specifications:         8,000 PSI Concrete         @ 28 days.         Specifications:         No       28 days.                                                                                                                                                                                                                                                                                                                                                                                                                                                                                                                                                                                                                                                                                                                                                                                                                                                                                                                                                                                                                                                                                                                                                                                                                                                                                                                                                                                                                                                                                                                                                                                                                                                                                                                                                                                                                                                                                                                                  |                                                                                                       |      |  |  |
|------------------------------------------------------------------------------------------------------------------------------------------------------------------------------------------------------------------------------------------------------------------------------------------------------------------------------------------------------------------------------------------------------------------------------------------------------------------------------------------------------------------------------------------------------------------------------------------------------------------------------------------------------------------------------------------------------------------------------------------------------------------------------------------------------------------------------------------------------------------------------------------------------------------------------------------------------------------------------------------------------------------------------------------------------------------------------------------------------------------------------------------------------------------------------------------------------------------------------------------------------------------------------------------------------------------------------------------------------------------------------------------------------------------------------------------------------------------------------------------------------------------------------------------------------------------------------------------------------------------------------------------------------------------------------------------------------------------------------------------------------------------------------------------------------------------------------------------------------------------------------------------------------------------------------------------------------------------------------------------------------------------------------------------------------------------------|-------------------------------------------------------------------------------------------------------|------|--|--|
| 8,000 PSI Concrete   @ 28 days.     Second S | General Notes                                                                                         |      |  |  |
|                                                                                                                                                                                                                                                                                                                                                                                                                                                                                                                                                                                                                                                                                                                                                                                                                                                                                                                                                                                                                                                                                                                                                                                                                                                                                                                                                                                                                                                                                                                                                                                                                                                                                                                                                                                                                                                                                                                                                                                                                                                                        | Specifications:                                                                                       |      |  |  |
| Firm Name and Address<br>Keystone Concrete Products Inc<br>477 E Farmersville Rd<br>New Holland PA 17557<br>717-355-2361 Phone<br>717-355-9548 Fax<br>Project Name and Address<br><b>16" Concrete footer</b><br>pads, aka, "Pills"<br><sup>By</sup> M.W.M.<br><sup>Date</sup> 10-30-2015<br>State                                                                                                                                                                                                                                                                                                                                                                                                                                                                                                                                                                                                                                                                                                                                                                                                                                                                                                                                                                                                                                                                                                                                                                                                                                                                                                                                                                                                                                                                                                                                                                                                                                                                                                                                                                      |                                                                                                       |      |  |  |
| Firm Name and Address<br>Keystone Concrete Products Inc<br>477 E Farmersville Rd<br>New Holland PA 17557<br>717-355-2361 Phone<br>717-355-9548 Fax<br>Project Name and Address<br><b>16" Concrete footer</b><br>pads, aka, "Pills"<br><sup>By</sup> M.W.M.<br><sup>Date</sup> 10-30-2015<br>State                                                                                                                                                                                                                                                                                                                                                                                                                                                                                                                                                                                                                                                                                                                                                                                                                                                                                                                                                                                                                                                                                                                                                                                                                                                                                                                                                                                                                                                                                                                                                                                                                                                                                                                                                                      |                                                                                                       |      |  |  |
| Firm Name and Address<br>Keystone Concrete Products Inc<br>477 E Farmersville Rd<br>New Holland PA 17557<br>717-355-2361 Phone<br>717-355-9548 Fax<br>Project Name and Address<br><b>16" Concrete footer</b><br>pads, aka, "Pills"<br><sup>By</sup> M.W.M.<br><sup>Date</sup> 10-30-2015<br>State                                                                                                                                                                                                                                                                                                                                                                                                                                                                                                                                                                                                                                                                                                                                                                                                                                                                                                                                                                                                                                                                                                                                                                                                                                                                                                                                                                                                                                                                                                                                                                                                                                                                                                                                                                      |                                                                                                       |      |  |  |
| Firm Name and Address<br>Keystone Concrete Products Inc<br>477 E Farmersville Rd<br>New Holland PA 17557<br>717-355-2361 Phone<br>717-355-9548 Fax<br>Project Name and Address<br><b>16" Concrete footer</b><br>pads, aka, "Pills"<br><sup>By</sup> M.W.M.<br><sup>Date</sup> 10-30-2015<br>State                                                                                                                                                                                                                                                                                                                                                                                                                                                                                                                                                                                                                                                                                                                                                                                                                                                                                                                                                                                                                                                                                                                                                                                                                                                                                                                                                                                                                                                                                                                                                                                                                                                                                                                                                                      |                                                                                                       |      |  |  |
| Firm Name and Address<br>Keystone Concrete Products Inc<br>477 E Farmersville Rd<br>New Holland PA 17557<br>717-355-2361 Phone<br>717-355-9548 Fax<br>Project Name and Address<br><b>16" Concrete footer</b><br>pads, aka, "Pills"<br><sup>By</sup> M.W.M.<br><sup>Date</sup> 10-30-2015<br>State                                                                                                                                                                                                                                                                                                                                                                                                                                                                                                                                                                                                                                                                                                                                                                                                                                                                                                                                                                                                                                                                                                                                                                                                                                                                                                                                                                                                                                                                                                                                                                                                                                                                                                                                                                      |                                                                                                       |      |  |  |
| Firm Name and Address<br>Keystone Concrete Products Inc<br>477 E Farmersville Rd<br>New Holland PA 17557<br>717-355-2361 Phone<br>717-355-9548 Fax<br>Project Name and Address<br><b>16" Concrete footer</b><br>pads, aka, "Pills"<br><sup>By</sup> M.W.M.<br><sup>Date</sup> 10-30-2015<br>State                                                                                                                                                                                                                                                                                                                                                                                                                                                                                                                                                                                                                                                                                                                                                                                                                                                                                                                                                                                                                                                                                                                                                                                                                                                                                                                                                                                                                                                                                                                                                                                                                                                                                                                                                                      |                                                                                                       |      |  |  |
| Firm Name and Address<br>Keystone Concrete Products Inc<br>477 E Farmersville Rd<br>New Holland PA 17557<br>717-355-2361 Phone<br>717-355-9548 Fax<br>Project Name and Address<br><b>16" Concrete footer</b><br>pads, aka, "Pills"<br><sup>By</sup> M.W.M.<br><sup>Date</sup> 10-30-2015<br>State                                                                                                                                                                                                                                                                                                                                                                                                                                                                                                                                                                                                                                                                                                                                                                                                                                                                                                                                                                                                                                                                                                                                                                                                                                                                                                                                                                                                                                                                                                                                                                                                                                                                                                                                                                      |                                                                                                       |      |  |  |
| Firm Name and Address<br>Keystone Concrete Products Inc<br>477 E Farmersville Rd<br>New Holland PA 17557<br>717-355-2361 Phone<br>717-355-9548 Fax<br>Project Name and Address<br><b>16" Concrete footer</b><br>pads, aka, "Pills"<br><sup>By</sup> M.W.M.<br><sup>Date</sup> 10-30-2015<br>State                                                                                                                                                                                                                                                                                                                                                                                                                                                                                                                                                                                                                                                                                                                                                                                                                                                                                                                                                                                                                                                                                                                                                                                                                                                                                                                                                                                                                                                                                                                                                                                                                                                                                                                                                                      |                                                                                                       |      |  |  |
| Firm Name and Address<br>Keystone Concrete Products Inc<br>477 E Farmersville Rd<br>New Holland PA 17557<br>717-355-2361 Phone<br>717-355-9548 Fax<br>Project Name and Address<br><b>16" Concrete footer</b><br>pads, aka, "Pills"<br><sup>By</sup> M.W.M.<br><sup>Date</sup> 10-30-2015<br>State                                                                                                                                                                                                                                                                                                                                                                                                                                                                                                                                                                                                                                                                                                                                                                                                                                                                                                                                                                                                                                                                                                                                                                                                                                                                                                                                                                                                                                                                                                                                                                                                                                                                                                                                                                      |                                                                                                       |      |  |  |
| Firm Name and Address<br>Keystone Concrete Products Inc<br>477 E Farmersville Rd<br>New Holland PA 17557<br>717-355-2361 Phone<br>717-355-9548 Fax<br>Project Name and Address<br><b>16" Concrete footer</b><br>pads, aka, "Pills"<br><sup>By</sup> M.W.M.<br><sup>Date</sup> 10-30-2015<br>State                                                                                                                                                                                                                                                                                                                                                                                                                                                                                                                                                                                                                                                                                                                                                                                                                                                                                                                                                                                                                                                                                                                                                                                                                                                                                                                                                                                                                                                                                                                                                                                                                                                                                                                                                                      |                                                                                                       |      |  |  |
| Firm Name and Address<br>Keystone Concrete Products Inc<br>477 E Farmersville Rd<br>New Holland PA 17557<br>717-355-2361 Phone<br>717-355-9548 Fax<br>Project Name and Address<br><b>16" Concrete footer</b><br>pads, aka, "Pills"<br><sup>By</sup> M.W.M.<br><sup>Date</sup> 10-30-2015<br>State                                                                                                                                                                                                                                                                                                                                                                                                                                                                                                                                                                                                                                                                                                                                                                                                                                                                                                                                                                                                                                                                                                                                                                                                                                                                                                                                                                                                                                                                                                                                                                                                                                                                                                                                                                      |                                                                                                       |      |  |  |
| Firm Name and Address<br>Keystone Concrete Products Inc<br>477 E Farmersville Rd<br>New Holland PA 17557<br>717-355-2361 Phone<br>717-355-9548 Fax<br>Project Name and Address<br><b>16" Concrete footer</b><br>pads, aka, "Pills"<br><sup>By</sup> M.W.M.<br><sup>Date</sup> 10-30-2015<br>State                                                                                                                                                                                                                                                                                                                                                                                                                                                                                                                                                                                                                                                                                                                                                                                                                                                                                                                                                                                                                                                                                                                                                                                                                                                                                                                                                                                                                                                                                                                                                                                                                                                                                                                                                                      |                                                                                                       |      |  |  |
| Firm Name and Address<br>Keystone Concrete Products Inc<br>477 E Farmersville Rd<br>New Holland PA 17557<br>717-355-2361 Phone<br>717-355-9548 Fax<br>Project Name and Address<br><b>16" Concrete footer</b><br>pads, aka, "Pills"<br><sup>By</sup> M.W.M.<br><sup>Date</sup> 10-30-2015<br>State                                                                                                                                                                                                                                                                                                                                                                                                                                                                                                                                                                                                                                                                                                                                                                                                                                                                                                                                                                                                                                                                                                                                                                                                                                                                                                                                                                                                                                                                                                                                                                                                                                                                                                                                                                      |                                                                                                       |      |  |  |
| Firm Name and Address<br>Keystone Concrete Products Inc<br>477 E Farmersville Rd<br>New Holland PA 17557<br>717-355-2361 Phone<br>717-355-9548 Fax<br>Project Name and Address<br><b>16" Concrete footer</b><br>pads, aka, "Pills"<br><sup>By</sup> M.W.M.<br><sup>Date</sup> 10-30-2015<br>State                                                                                                                                                                                                                                                                                                                                                                                                                                                                                                                                                                                                                                                                                                                                                                                                                                                                                                                                                                                                                                                                                                                                                                                                                                                                                                                                                                                                                                                                                                                                                                                                                                                                                                                                                                      |                                                                                                       |      |  |  |
| Firm Name and Address<br>Keystone Concrete Products Inc<br>477 E Farmersville Rd<br>New Holland PA 17557<br>717-355-2361 Phone<br>717-355-9548 Fax<br>Project Name and Address<br><b>16" Concrete footer</b><br>pads, aka, "Pills"<br><sup>By</sup> M.W.M.<br><sup>Date</sup> 10-30-2015<br>State                                                                                                                                                                                                                                                                                                                                                                                                                                                                                                                                                                                                                                                                                                                                                                                                                                                                                                                                                                                                                                                                                                                                                                                                                                                                                                                                                                                                                                                                                                                                                                                                                                                                                                                                                                      | No. Revision/Issue                                                                                    | Date |  |  |
| Keystone Concrete Products Inc<br>477 E Farmersville Rd<br>New Holland PA 17557<br>717-355-2361 Phone<br>717-355-9548 Fax<br>Project Name and Address<br><b>16" Concrete footer</b><br>pads, aka, "Pills"<br><sup>fy</sup> M.W.M.<br><sup>fy</sup> 10-30-2015<br>State                                                                                                                                                                                                                                                                                                                                                                                                                                                                                                                                                                                                                                                                                                                                                                                                                                                                                                                                                                                                                                                                                                                                                                                                                                                                                                                                                                                                                                                                                                                                                                                                                                                                                                                                                                                                 |                                                                                                       |      |  |  |
| 16" Concrete footer<br>pads, aka, "Pills"                                                                                                                                                                                                                                                                                                                                                                                                                                                                                                                                                                                                                                                                                                                                                                                                                                                                                                                                                                                                                                                                                                                                                                                                                                                                                                                                                                                                                                                                                                                                                                                                                                                                                                                                                                                                                                                                                                                                                                                                                              | Keystone Concrete Products Inc<br>477 E Farmersville Rd<br>New Holland PA 17557<br>717-355-2361 Phone |      |  |  |
| 16" Concrete footer<br>pads, aka, "Pills"                                                                                                                                                                                                                                                                                                                                                                                                                                                                                                                                                                                                                                                                                                                                                                                                                                                                                                                                                                                                                                                                                                                                                                                                                                                                                                                                                                                                                                                                                                                                                                                                                                                                                                                                                                                                                                                                                                                                                                                                                              | Project Name and Address                                                                              |      |  |  |
| pads, aka, "Pills"                                                                                                                                                                                                                                                                                                                                                                                                                                                                                                                                                                                                                                                                                                                                                                                                                                                                                                                                                                                                                                                                                                                                                                                                                                                                                                                                                                                                                                                                                                                                                                                                                                                                                                                                                                                                                                                                                                                                                                                                                                                     |                                                                                                       |      |  |  |
| Date 10-30-2015                                                                                                                                                                                                                                                                                                                                                                                                                                                                                                                                                                                                                                                                                                                                                                                                                                                                                                                                                                                                                                                                                                                                                                                                                                                                                                                                                                                                                                                                                                                                                                                                                                                                                                                                                                                                                                                                                                                                                                                                                                                        | 1 1                                                                                                   |      |  |  |
| Date 10-30-2015                                                                                                                                                                                                                                                                                                                                                                                                                                                                                                                                                                                                                                                                                                                                                                                                                                                                                                                                                                                                                                                                                                                                                                                                                                                                                                                                                                                                                                                                                                                                                                                                                                                                                                                                                                                                                                                                                                                                                                                                                                                        |                                                                                                       |      |  |  |
| Scale                                                                                                                                                                                                                                                                                                                                                                                                                                                                                                                                                                                                                                                                                                                                                                                                                                                                                                                                                                                                                                                                                                                                                                                                                                                                                                                                                                                                                                                                                                                                                                                                                                                                                                                                                                                                                                                                                                                                                                                                                                                                  |                                                                                                       |      |  |  |
|                                                                                                                                                                                                                                                                                                                                                                                                                                                                                                                                                                                                                                                                                                                                                                                                                                                                                                                                                                                                                                                                                                                                                                                                                                                                                                                                                                                                                                                                                                                                                                                                                                                                                                                                                                                                                                                                                                                                                                                                                                                                        | Scale                                                                                                 |      |  |  |