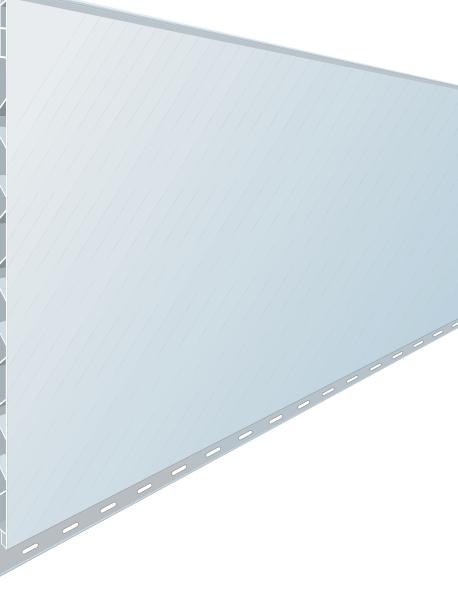

TRUSSCORE'S unique webbed design provides oustanding spanning capability as well as high-strength.

TRUSSCORE'S surface is highly durable and resistant to scratches, chemicals and moisture.

TRUSSCORE PVC Interlocking Liner Panel comes in standard 10-, 12- and 16-foot lengths. Custom lengths are available.

### SPECIFICATIONS

• TRUSSCORE PVC Interlocking Liner Panel comes in standard 10-, 12- and 16-foot lengths.

• Custom lengths are available.

Trusscore's unique tongue-and-groove interlocking system makes both vertical and horizontal installation quick and easy.