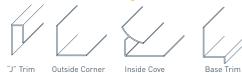

as well as high-strength.

TRUSSCORE'S surface is highly durable and resistant to scratches, chemicals and moisture.

TRUSSCORE PVC Interlocking Liner Panel comes in standard 10-, 12- and 16-foot lengths. Custom lengths are available.

- Chemical Processing Plants
- Meat Packaging Facilities Restaurant Kitchens
- Supermarkets
- Laboratories
- Theme Parks
- Car Washes

Breweries Nursing Homes Health Care Facilities Public Bathrooms Refrigerated Warehouses Schools Laundromats





### SPECIFICATIONS



• TRUSSCORE PVC Interlocking Liner Panel comes in standard 10-, 12- and 16-foot lengths.

• Custom lengths are available.

Trusscore's unique tongue-and-groove interlocking system makes both vertical and horizontal installation quick and easy.

### Fastener Detail



#### Trims and Flashing



H Divider

#### RATINGS

- Class A fire rating as per ASTM E84 (Flame spread = 25)
- Meets CFIA and FDA requirements for walls and ceilings

See our website www.domtek.ca or your local dealer for details.



P.O. Box 20078 Brandon, Manitoba, R7A 6Y8 Fax: 1-800-265-6001 Toll Free Phone: 1-800-665-1027 www.domtek.ca Dealer: