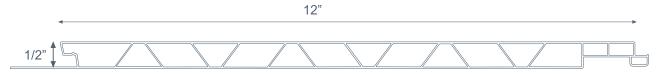

TRUSSCORE'S unique webbed design provides oustanding spanning capability as well as high-strength.

TRUSSCORE'S surface is highly durable and resistant to scratches, chemicals and moisture.

TRUSSCORE PVC Interlocking Liner Panel comes in standard 10-, 12- and 16-foot lengths. Custom lengths are available.

### SPECIFICATIONS

• TRUSSCORE PVC Interlocking Liner Panel comes in standard 10-, 12- and 16-foot lengths.

• Custom lengths are available.

Trusscore's unique tongue-and-groove interlocking system makes both vertical and horizontal installation quick and easy.