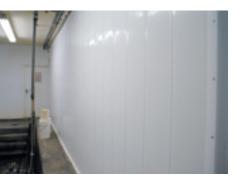

TRUSSCORE PVC Interlocking Liner Panels are designed to exceed your most demanding expectations. They meet and/or exceed modern hygienic construction and statutory building codes; and are transforming construction practices in Canada and the United States.

TRUSSCORE'S unique webbed design provides oustanding spanning capability as well as high-strength.

TRUSSCORE'S surface is highly durable and resistant to scratches, chemicals and moisture.

TRUSSCORE PVC Interlocking Liner Panel comes in standard 10-, 12- and 16-foot lengths. Custom lengths are available.