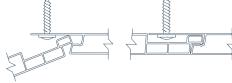

tanding spanning capability as well as high-strength.

TRUSSCORE'S surface is highly durable and resistant to scratches, chemicals and moisture.

TRUSSCORE PVC Interlocking Liner Panel comes in standard 10-, 12- and 16-foot lengths. Custom lengths are available.

- Chemical Processing Plants
- Meat Packaging Facilities Restaurant Kitchens
- Supermarkets
- Laboratories
- Theme Parks
- Car Washes

Breweries Nursing Homes Health Care Facilities Public Bathrooms Refrigerated Warehouses Schools Laundromats





### SPECIFICATIONS



• TRUSSCORE PVC Interlocking Liner Panel comes in standard 10-, 12- and 16-foot lengths.

• Custom lengths are available.

Trusscore's unique tongue-and-groove interlocking system makes both vertical and horizontal installation quick and easy.

### Fastener Detail



#### Trims and Flashing



H Divider

#### RATINGS

- Class A fire rating as per ASTM E84 (Flame spread = 25)
- Meets CFIA and FDA requirements for walls and ceilings

See our website www.domtek.ca or your local dealer for details.



P.O. Box 20078 Brandon, Manitoba, R7A 6Y8 Fax: 1-800-265-6001 Toll Free Phone: 1-800-665-1027 www.domtek.ca Dealer: