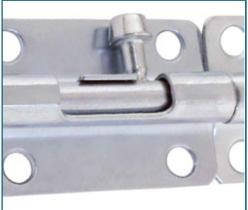

# **LATCHES**

| Description                                                                                                                                                                                                                                                                                                                               | Part No. | Ctn. Qty. | U o M | Weight (ea.) |
|-------------------------------------------------------------------------------------------------------------------------------------------------------------------------------------------------------------------------------------------------------------------------------------------------------------------------------------------|----------|-----------|-------|--------------|
| Cam Latch: One handed operation. Raise lever to open, push down to latch. Can only be operated from inside the building. No exposed lock for thieves to break. Also ideal for metal frame building applications. Can be reversed by removing center screw and turning hook around. Zinc plated steel.                                     | 711504   | 16        | each  | 1.3 lbs.     |
| Cam Latch Pairs: Same as 711504, only sold in pairs with one right hand and one left hand. Enough cam latches for one sliding door. Sold in pairs only.                                                                                                                                                                                   | 651303   | 8         | pair  | 2.5 lbs.     |
| Adjustable 7" Jamb Latch: New heavy duty base plate, four mounting holes for more secure hold, new heavier gauge latch catch and new latch handle hold in tabs. This latch holds door firmly in place against jamb. Can be used for either right or left hand application.                                                                | 728106   | 16        | each  | 1.0 lbs.     |
| Adjustable 4" Jamb Latch: Holds door firmly in place against jamb. Can be used for either right or left hand application.                                                                                                                                                                                                                 | 728091   | 16        | each  | 0.8 lbs.     |
| Center Latch: New heavy duty base plate, latch handle hold in tabs, universal right/left handling. Includes two styles of latch catches. Adjusts for different thickness of door frames and is for wood or metal frames.                                                                                                                  | 714380   | 8         | each  | 1.5 lbs.     |
| Gate, Stall and Door Latch: Heavy duty 1/2" x 10" steel bolt, reversible, for right or left hand installation. Bolt serves as handle. Simple, positive action will provide years of trouble-free operation. Close guides ensure snug fit and smooth operation. Can be padlocked with installation hardware and installation instructions. | 710586   | 20        | each  | 1.7 lbs.     |
| Gate Latch With Offset Strike: Steel construction. Base: 1-5/8"Lx 1-3/8" W. Furnished with additional straight arm strike and screws.                                                                                                                                                                                                     | 714995   | 10        | each  | 0.7 lbs.     |
| Thumb Latch Sets: Steel construction. Base: 1-5/8"Lx 1-3/8" W. Furnished with additional straight arm strike and screws.                                                                                                                                                                                                                  | 714996   | 5         | each  | 1.9 lbs.     |