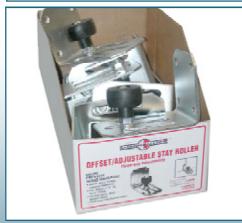

# **ROLLERS AND GUIDES**

|                                            | Description                                                                                                                                                                                                                                                                                                                                                                 | Part No. | Ctn. Qty. | U o M | Weight (ea.) |
|--------------------------------------------|-----------------------------------------------------------------------------------------------------------------------------------------------------------------------------------------------------------------------------------------------------------------------------------------------------------------------------------------------------------------------------|----------|-----------|-------|--------------|
| ely                                        | Universal Stay Roller: Designed for small wood doors and horse stalls. Adjusts for doors 1-5/8" to 2-3/4". 12 Ga. Zinc plated steel with black 1-3/4" diameter Dupont non-marring roller. May be inverted for anchoring into concrete.                                                                                                                                      | 710590   | 15        | each  | 0.9 lbs.     |
|                                            | Offset/Adj Galv. Stay Roller: Outside slots allow minimum overlap on door jambs and center slot allows maximum adjustment for thicker doors. Adjusts for doors from 5/16" to 3-5/8". Mounting holes counter sunk to help protect door finish. Heavy 8 Ga. zinc plated back with a black 2" diameter Dupont non-marring roller. Can be inverted for anchoring into concrete. | 710806   | 12        | each  | 1.9 lbs.     |
|                                            | Adjustable Door Guide or Stop: Adjusts for doors from 2-1/2" to 6" thick. Curved surface gives natural lead in for doors. Heavy 8 Ga. Galv. steel.                                                                                                                                                                                                                          | 651403   | 10        | each  | 3.0 lbs.     |
|                                            | White Adj Door Guide or Stop:Same as 651403, except white coated to add lasting beauty.                                                                                                                                                                                                                                                                                     | 651404   | 10        | each  | 3.2 lbs.     |
| Que la | Steel Center Door Guide Half: Made of heavy gauge zinc plated steel. Rounded design allows maximum protection against tire or livestock injury.                                                                                                                                                                                                                             | 710950   | 10        | each  | 3.7 lbs.     |
|                                            | Center Door Guide and Stop Pkg: Package contains 2 - 710950 (above) and 1 - center stop pkg.                                                                                                                                                                                                                                                                                | 711271   | 4         | each  | 8.0 lbs.     |
|                                            | Heavy Duty Center Door Guide and Stop: Heavy 7 Ga. steel construction. Zinc plated with no sharp edges to damage equipment or animals. Holds door down and in. Welded construction for strength. Designed for 5/16" roll pin in the center for door stop and for split door or in line guide application. Hole pattern design for different post applications.              | 714359   | 4         | each  | 5.5 lbs.     |
|                                            | Heavy Duty Center Door Guide and Stop: Similar to 714359. Designed for 5/16" roll pin in the center for door stop and for split door or in line guide application Hole pattern design for different post applications.                                                                                                                                                      | 714716   | 4         | each  | 6.5 lbs.     |
|                                            |                                                                                                                                                                                                                                                                                                                                                                             |          |           |       |              |