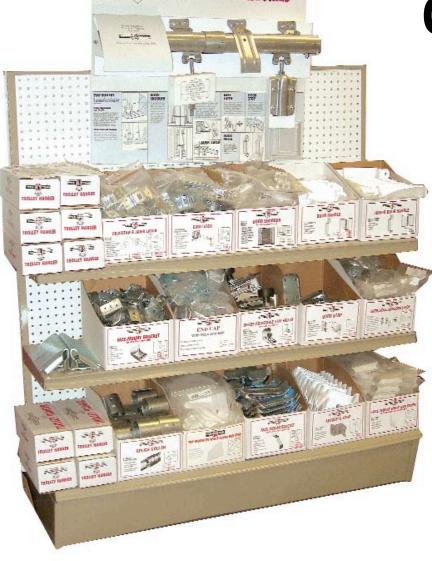

# PUT YOUR INVENTORY RIGHT OUT FRONT WITH CANNONBALL:HNP

SLIDING DOOR SYSTEMS

RETAIL DISPLAY CENTERS

With Retail Displays from CannonBall:HNP, your customers can easily find all the right components to complete the job right. Featuring an assembled and functional display header, our Retail Displays can be easily tailored for the product lines you carry to maximize your sales potential. A variety of display headers are available to support sales of all CannonBall:HNP product lines. Ask your Sales Representative today, and put your inventory right out front with CannonBall:HNP Retail Displays.