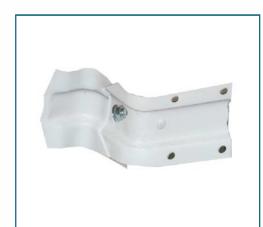

# **STRAP HINGES**

| 714998<br>714999<br>715000<br>715001 | 10<br>10<br>10                      | each<br>each<br>each | 0.6 lbs.<br>1.2 lbs.<br>1.4 lbs.<br>2.0 lbs. |
|--------------------------------------|-------------------------------------|----------------------|----------------------------------------------|
| 714999<br>715000                     | 10<br>10                            | each<br>each         | 1.2 lbs.<br>1.4 lbs.                         |
| 714999<br>715000                     | 10<br>10                            | each<br>each         | 1.2 lbs.<br>1.4 lbs.                         |
| 715000                               | 10                                  | each                 | 1.4 lbs.                                     |
|                                      |                                     |                      |                                              |
| 715001                               | 6                                   | each                 | 2.0 lbs.                                     |
|                                      |                                     |                      |                                              |
| S                                    |                                     |                      |                                              |
|                                      |                                     |                      |                                              |
|                                      |                                     |                      |                                              |
| 715002                               | 20                                  | each                 | 0.7 lbs.                                     |
| 715003                               | 20                                  | each                 | 1.2 lbs.                                     |
| 715004                               | 20                                  | each                 | 1.5 lbs.                                     |
|                                      |                                     |                      |                                              |
| 715006                               | 5                                   | each                 | 2.5 lbs.                                     |
| ran                                  |                                     |                      |                                              |
| ws<br>s.                             | E                                   | aaah                 | 2.8 lbs                                      |
| ,                                    | 715006<br>rap<br>ws<br>s.<br>715007 | rap<br>ws<br>s.      | rap<br>ws<br>s.                              |