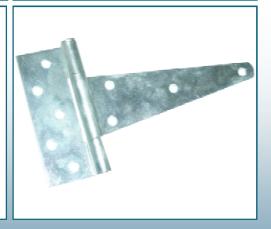

# **STRAP HINGES**

| 714998<br>714999<br>715000<br>715001 | 10<br>10<br>10                      | each<br>each<br>each | 0.6 lbs.<br>1.2 lbs.<br>1.4 lbs.<br>2.0 lbs. |
|--------------------------------------|-------------------------------------|----------------------|----------------------------------------------|
| 714999<br>715000                     | 10<br>10                            | each<br>each         | 1.2 lbs.<br>1.4 lbs.                         |
| 714999<br>715000                     | 10<br>10                            | each<br>each         | 1.2 lbs.<br>1.4 lbs.                         |
| 715000                               | 10                                  | each                 | 1.4 lbs.                                     |
|                                      |                                     |                      |                                              |
| 715001                               | 6                                   | each                 | 2.0 lbs.                                     |
|                                      |                                     |                      |                                              |
| S                                    |                                     |                      |                                              |
|                                      |                                     |                      |                                              |
|                                      |                                     |                      |                                              |
| 715002                               | 20                                  | each                 | 0.7 lbs.                                     |
| 715003                               | 20                                  | each                 | 1.2 lbs.                                     |
| 715004                               | 20                                  | each                 | 1.5 lbs.                                     |
|                                      |                                     |                      |                                              |
| 715006                               | 5                                   | each                 | 2.5 lbs.                                     |
| ran                                  |                                     |                      |                                              |
| ws<br>s.                             | E                                   | aaah                 | 2.8 lbs                                      |
| ,                                    | 715006<br>rap<br>ws<br>s.<br>715007 | rap<br>ws<br>s.      | rap<br>ws<br>s.                              |