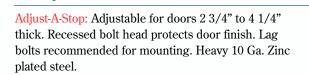

#### **SLIDING DOOR STOPS**

Description

White Coated Adjust-A-Stop: Same as 710894, except white 710899 18 each 1.2 lbs. coated to add lasting beauty and protect door finish.

Part No.

710894

736628

Ctn. Qty.

Heavy Duty Door Stop: For doors 2" thick. 10 ga. zinc 643411 20 each 1.1 lbs. plated steel.

Jamb Mount Stop: Stops and holds door in each and open and closed position. The end with right angle projects slightly beyond jamb and engages the vertical member of Kwik Frame or Bigg Frame door systems.