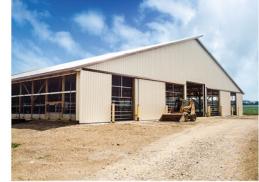

# It beat the rain... now keep it dry!

Post frame construction designs allow for larger buildings at lower material and labor costs than traditional timber framing techniques.

Developed and matured in the 1930's, post frame agricultural buildings come in all shapes and sizes and are the time-tested, cost-effective method for protecting your equipment from the weather.