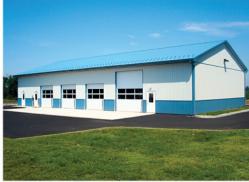

# Great for your office, store, or shop!

A cost-effective solution to all your light-commercial building needs. A popular choice for commercial storage units and auto shops.

Ash Gray roof, Bone White trim, and Red sides