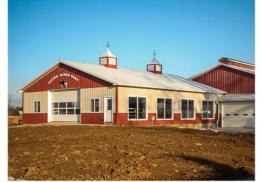

# Great for your office, store, or shop!

A cost-effective solution to all your light-commercial building needs. A popular choice for commercial storage units and auto shops.

Ash Gray roof, Bone White trim, and Red sides