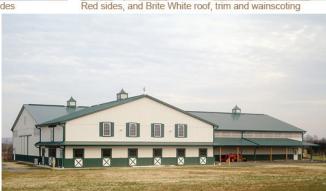

# Great for your office, store, or shop!

A cost-effective solution to all your light-commercial building needs. A popular choice for commercial storage units and auto shops.

Ash Gray roof, Bone White trim, and Red sides