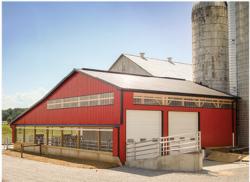

# Great for your office, store, or shop!

A cost-effective solution to all your light-commercial building needs. A popular choice for commercial storage units and auto shops.

Ash Gray roof, Bone White trim, and Red sides