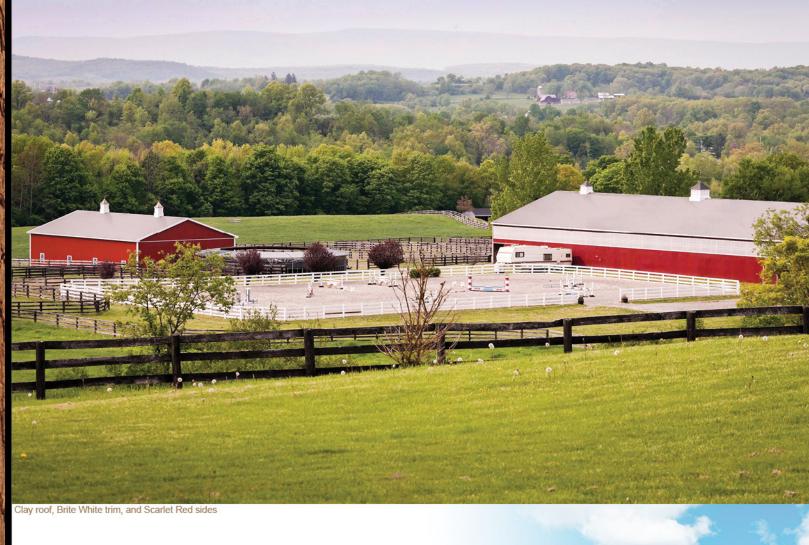

# Your horse wants to be warm and dry.

Post frame construction is great for indoor riding arenas, horse barns, or horse shelters.

A.B. Martin also carries a full line of quality horse stall components to outfit your barn.