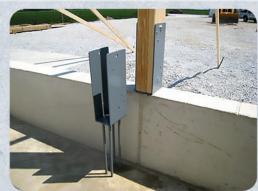

### Sturdi-Wall Drill Set Brackets

Heavy duty, drill-set anchor sysem. Designed to connect post frame structures to exsisting traditional concrete foundations.