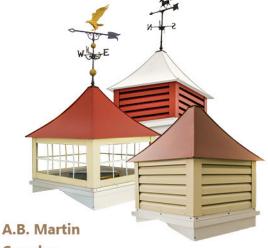

### Cupolas

Available in 2', 3', and 4' square. Custom made to match color and roof pitch of your building. Windows are optional in 3', and 4' cupolas. Preassembled for easy installation. Many weather vanes in stock.