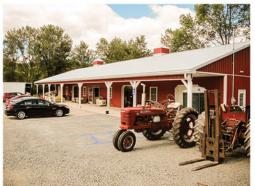

# Need more storage?

Extend the life of your car, boat, RV, or other valuables by keeping them out of the weather and in an A.B. Martin post frame building. We supply contractors and home owners with complete post frame building packages, custom designed to meet your storage needs.

# It beat the rain... now keep it dry!

Post frame construction designs allow for larger buildings at lower material and labor costs than traditional timber framing techniques.

Developed and matured in the 1930's, post frame agricultural buildings come in all shapes and sizes and are the time-tested, cost-effective method for protecting your equipment from the weather.