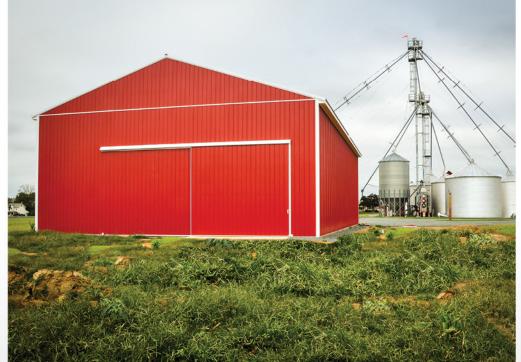

# It beat the rain... now keep it dry!

Post frame construction designs allow for larger buildings at lower material and labor costs than traditional timber framing techniques.

Developed and matured in the 1930's, post frame agricultural buildings come in all shapes and sizes and are the time-tested, cost-effective method for protecting your equipment from the weather.