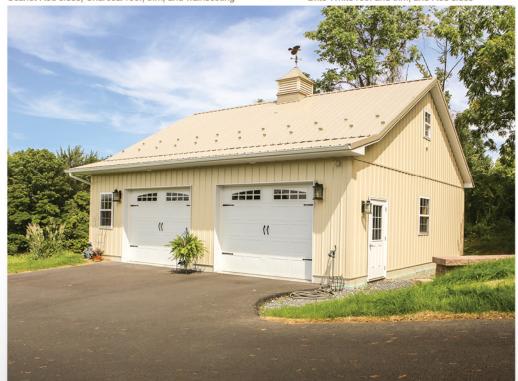

# Great for your office, store, or shop!

A cost-effective solution to all your light-commercial building needs. A popular choice for commercial storage units and auto shops.

Ash Gray roof, Bone White trim, and Red sides