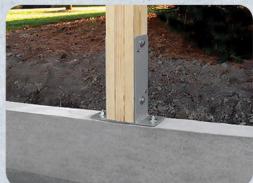

### **Sturdi-Wall Plus Wet Set Brackets**

Heavy duty, wet-set ancchor system designed to connect post frame structures to traditional concrete foundations.