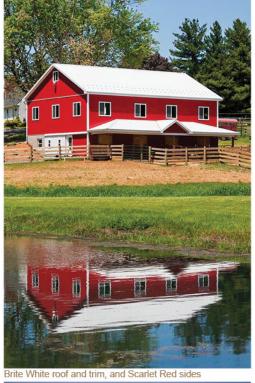

Scarlet Red sides, Charcoal roof, trim, and wainscoting

Brite White roof and trim, and Red sides

Clay roof, Beige trim, and sides

Evergreen roof and Light Stone sides