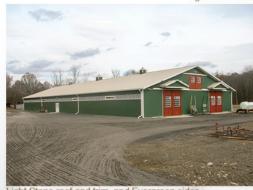

# It beat the rain... now keep it dry!

Post frame construction designs allow for larger buildings at lower material and labor costs than traditional timber framing techniques.

Developed and matured in the 1930's, post frame agricultural buildings come in all shapes and sizes and are the time-tested, cost-effective method for protecting your equipment from the weather.