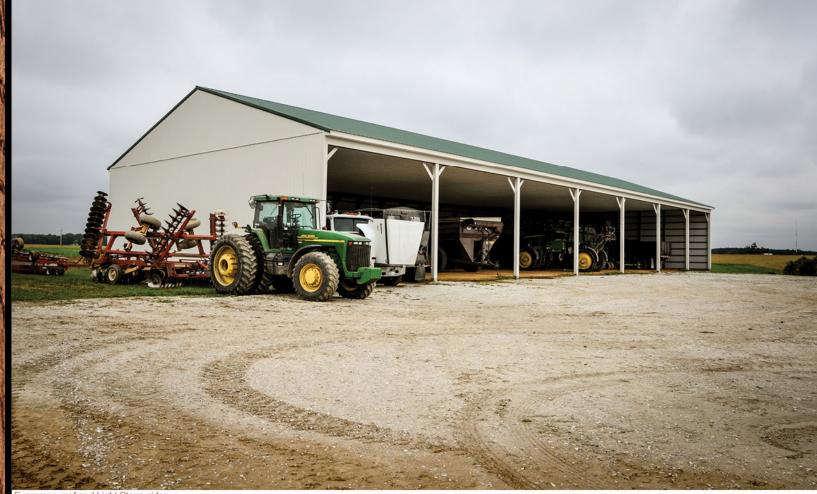

# It beat the rain... now keep it dry!

Post frame construction designs allow for larger buildings at lower material and labor costs than traditional timber framing techniques.

Developed and matured in the 1930's, post frame agricultural buildings come in all shapes and sizes and are the time-tested, cost-effective method for protecting your equipment from the weather.