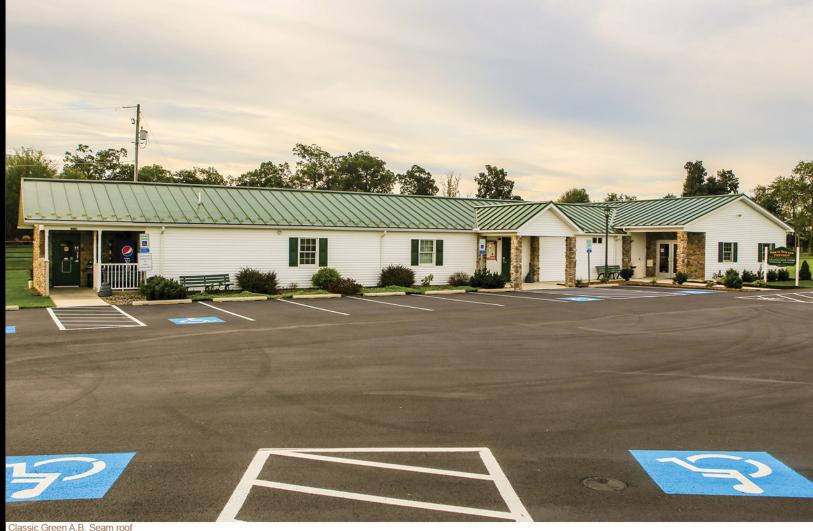

# Great for your office, store, or shop!

A cost-effective solution to all your light-commercial building needs. A popular choice for commercial storage units and auto shops.

Ash Gray roof, Bone White trim, and Red sides