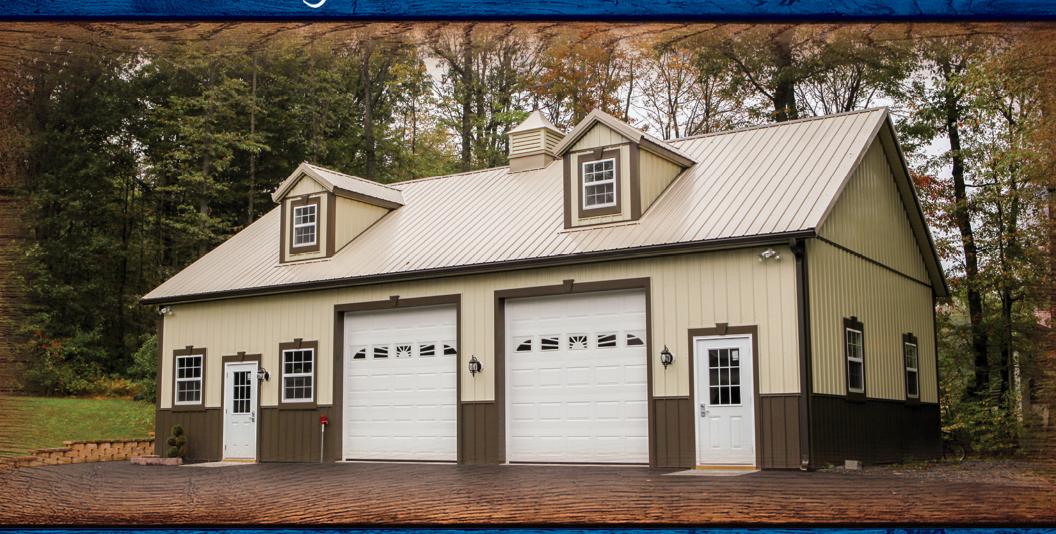

# Need more storage?

Extend the life of your car, boat, RV, or other valuables by keeping them out of the weather and in an A.B. Martin post frame building. We supply contractors and home owners with complete post frame building packages, custom designed to meet your storage needs.

# It beat the rain... now keep it dry!

Post frame construction designs allow for larger buildings at lower material and labor costs than traditional timber framing techniques.

Developed and matured in the 1930's, post frame agricultural buildings come in all shapes and sizes and are the time-tested, cost-effective method for protecting your equipment from the weather.