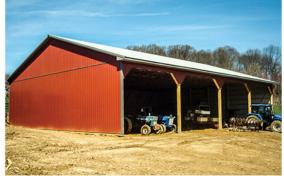

# Need more storage?

Extend the life of your car, boat, RV, or other valuables by keeping them out of the weather and in an A.B. Martin post frame building. We supply contractors and home owners with complete post frame building packages, custom designed to meet your storage needs.

# It beat the rain... now keep it dry!

Post frame construction designs allow for larger buildings at lower material and labor costs than traditional timber framing techniques.

Developed and matured in the 1930's, post frame agricultural buildings come in all shapes and sizes and are the time-tested, cost-effective method for protecting your equipment from the weather.