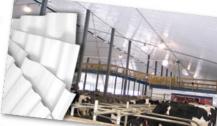

## AG-TUF/AG-TUFUV

Corrugated PVC Liner Panel

AG-TUF corrugated PVC liner panel allows efficient cladding of structures with many benefits for all types of agricultural professionals. From hog barns to dairy sheds,

from poultry houses to milk houses and

more, **AG-TUF** and **AG-TUF UV** hold up where other products won't.Ag-Tuf's resistance to chemicals allows for frequent cleaning and sanitary maintenance, as well as extended service in harsh chemical environments. AG-TUF panels are extremely easy to install and maintain using ordinary tools, while preserving their attractive glossy appearance over a long period of time.