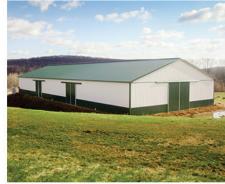

# It beat the rain... now keep it dry!

Post frame construction designs allow for larger buildings at lower material and labor costs than traditional timber framing techniques.

Developed and matured in the 1930's, post frame agricultural buildings come in all shapes and sizes and are the time-tested, cost-effective method for protecting your equipment from the weather.