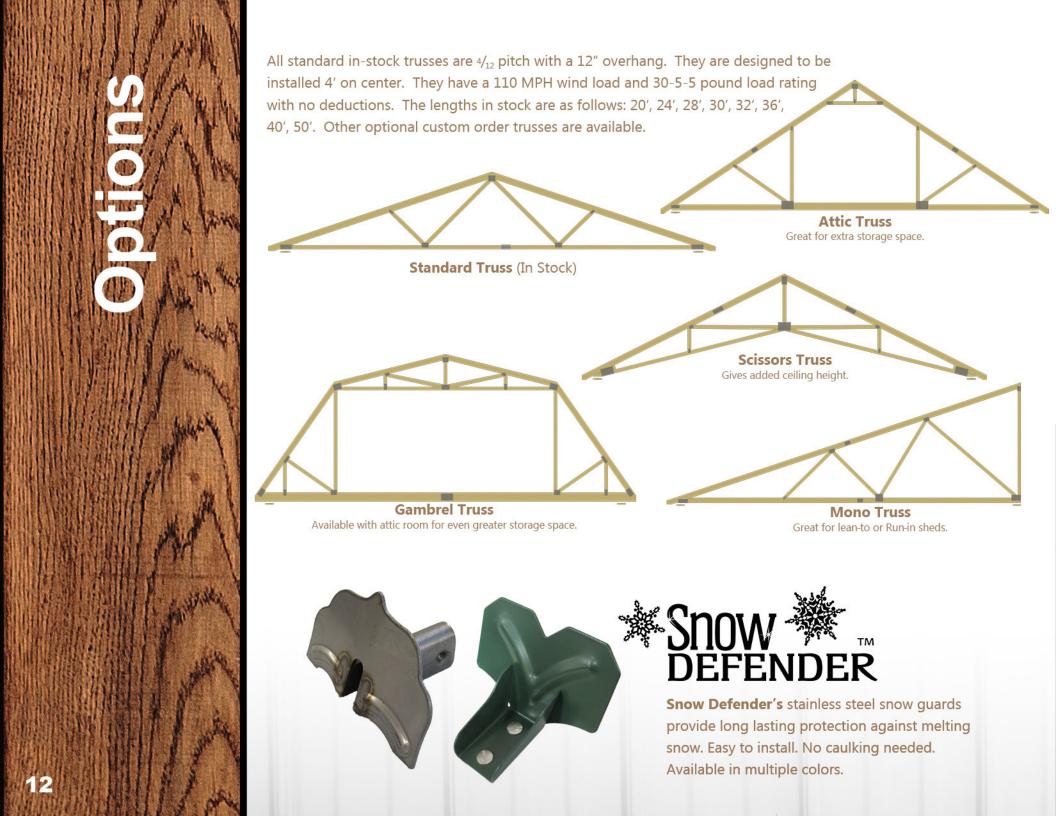

Bone White sides, Charcoal roof, trim, and wainscoting

A.B. Martin is a supplier of
the **Green Post**. The Green
Post provides superior
protection against in
ground post decay and
rot. Patented notch
design provides superior
wind uplift resistance.
Environmentally
friendly. Prevents the
preservative chemicals
in treated post from
entering the soil.