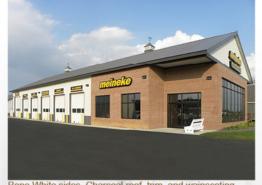

# Great for your office, store, or shop!

A cost-effective solution to all your light-commercial building needs. A popular choice for commercial storage units and auto shops.

Ash Gray roof, Bone White trim, and Red sides