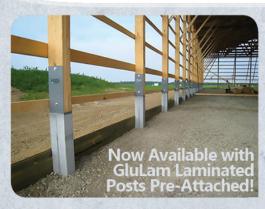

There are several options when choosing posts. Normally when the post is 16' or less it is more economical to use a solid 4"x6" or a 6"x6" treated post. Otherwise it is recommended to use a GluLam laminated post. GluLam posts have consistent dimensions, are straighter, and available in longer lengths (up to 40') than a solid sawn post. GluLams are also resistant to twisting, splitting, and checking. GluLams are pressure treated on the bottom 6' only and Southern Yellow Pine on top.