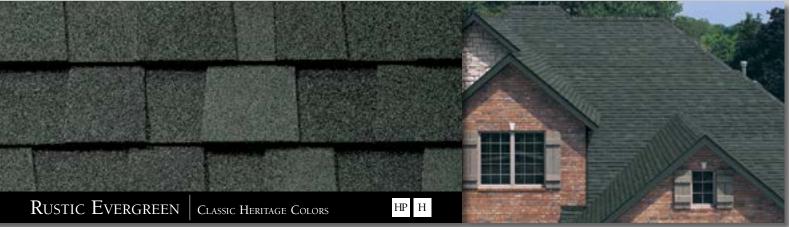

HP HERITAGE<sup>®</sup> Premium Shingles H HERITAGE<sup>®</sup> Shingles Symbols shown beside each color name denote product options and availability.

NOTE: TAMKO® RECOMMENDS VIEWING AN ACTUAL ROOF INSTALLATION PRIOR TO FINAL COLOR SELECTION FOR THE FULL IMPACT OF COLOR BLENDING AND PATTERNS. REPRODUCTION OF THESE COLORS IS AS ACCURATE AS OUR PRINTING WILL PERMIT.