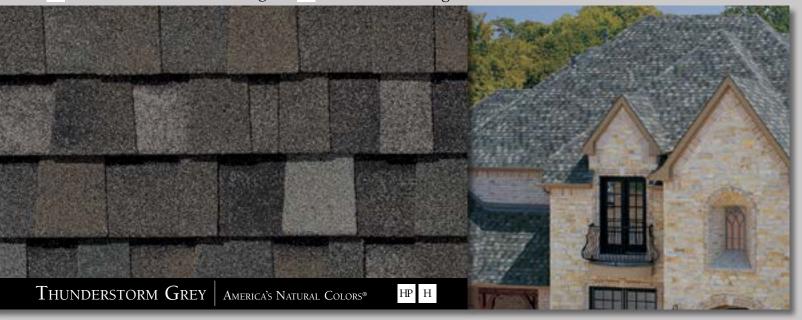

HP HERITAGE<sup>®</sup> Premium Shingles H HERITAGE<sup>®</sup> Shingles Symbols shown beside each color name denote product options and availability.

NOTE: TAMKO® RECOMMENDS VIEWING AN ACTUAL ROOF INSTALLATION PRIOR TO FINAL COLOR SELECTION FOR THE FULL IMPACT OF COLOR BLENDING AND PATTERNS. REPRODUCTION OF THESE COLORS IS AS ACCURATE AS OUR PRINTING WILL PERMIT.