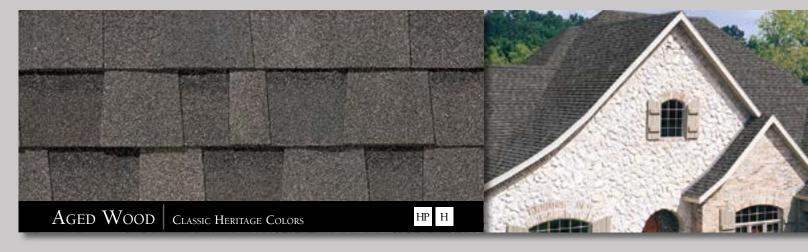

HP HERITAGE<sup>®</sup> Premium Shingles H HERITAGE<sup>®</sup> Shingles Symbols shown beside each color name denote product options and availability.

NOTE: TAMKO® RECOMMENDS VIEWING AN ACTUAL ROOF INSTALLATION PRIOR TO FINAL COLOR SELECTION FOR THE FULL IMPACT OF COLOR BLENDING AND PATTERNS. REPRODUCTION OF THESE COLORS IS AS ACCURATE AS OUR PRINTING WILL PERMIT.