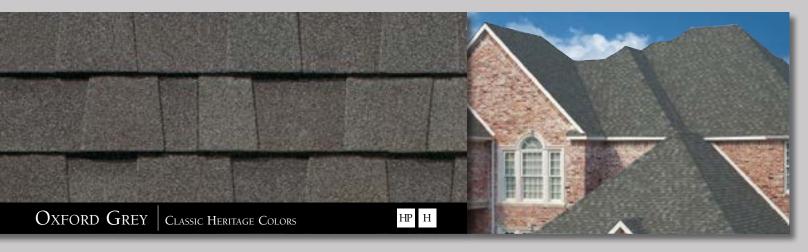

HP HERITAGE<sup>®</sup> Premium Shingles H HERITAGE<sup>®</sup> Shingles Symbols shown beside each color name denote product options and availability.

NOTE: TAMKO® RECOMMENDS VIEWING AN ACTUAL ROOF INSTALLATION PRIOR TO FINAL COLOR SELECTION FOR THE FULL IMPACT OF COLOR BLENDING AND PATTERNS. REPRODUCTION OF THESE COLORS IS AS ACCURATE AS OUR PRINTING WILL PERMIT.