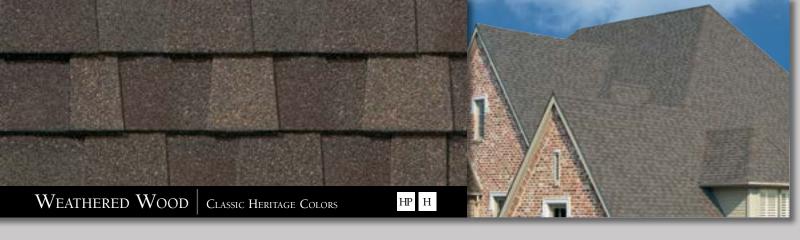

HP HERITAGE<sup>®</sup> Premium Shingles H HERITAGE<sup>®</sup> Shingles Symbols shown beside each color name denote product options and availability.

NOTE: TAMKO® RECOMMENDS VIEWING AN ACTUAL ROOF INSTALLATION PRIOR TO FINAL COLOR SELECTION FOR THE FULL IMPACT OF COLOR BLENDING AND PATTERNS. REPRODUCTION OF THESE COLORS IS AS ACCURATE AS OUR PRINTING WILL PERMIT.