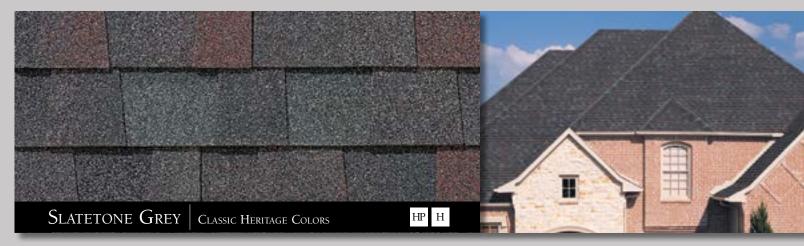

HP HERITAGE<sup>®</sup> Premium Shingles H HERITAGE<sup>®</sup> Shingles Symbols shown beside each color name denote product options and availability.

NOTE: TAMKO® RECOMMENDS VIEWING AN ACTUAL ROOF INSTALLATION PRIOR TO FINAL COLOR SELECTION FOR THE FULL IMPACT OF COLOR BLENDING AND PATTERNS. REPRODUCTION OF THESE COLORS IS AS ACCURATE AS OUR PRINTING WILL PERMIT.