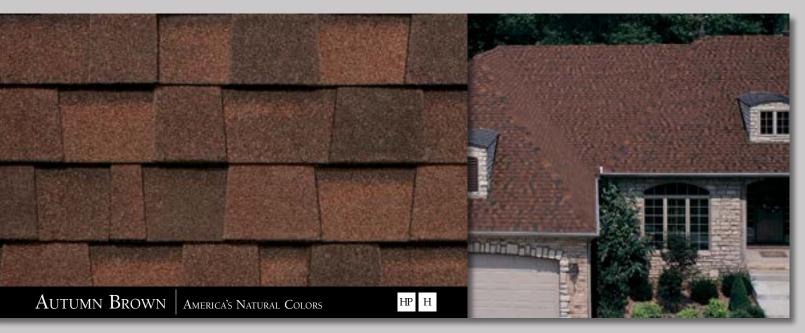

HP HERITAGE<sup>®</sup> Premium Shingles H HERITAGE<sup>®</sup> Shingles Symbols shown beside each color name denote product options and availability.

NOTE: TAMKO® RECOMMENDS VIEWING AN ACTUAL ROOF INSTALLATION PRIOR TO FINAL COLOR SELECTION FOR THE FULL IMPACT OF COLOR BLENDING AND PATTERNS. REPRODUCTION OF THESE COLORS IS AS ACCURATE AS OUR PRINTING WILL PERMIT.