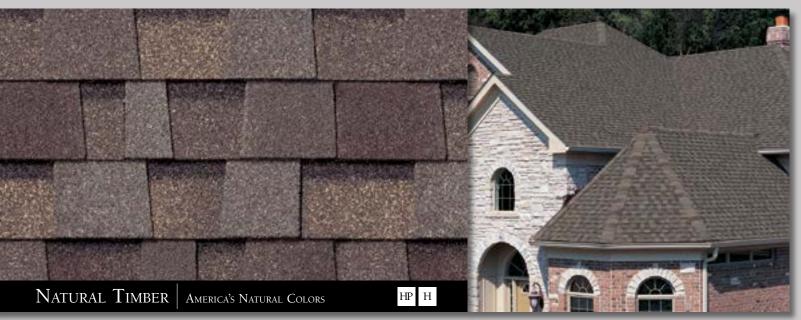

HP HERITAGE<sup>®</sup> Premium Shingles H HERITAGE<sup>®</sup> Shingles Symbols shown beside each color name denote product options and availability.

NOTE: TAMKO® RECOMMENDS VIEWING AN ACTUAL ROOF INSTALLATION PRIOR TO FINAL COLOR SELECTION FOR THE FULL IMPACT OF COLOR BLENDING AND PATTERNS. REPRODUCTION OF THESE COLORS IS AS ACCURATE AS OUR PRINTING WILL PERMIT.