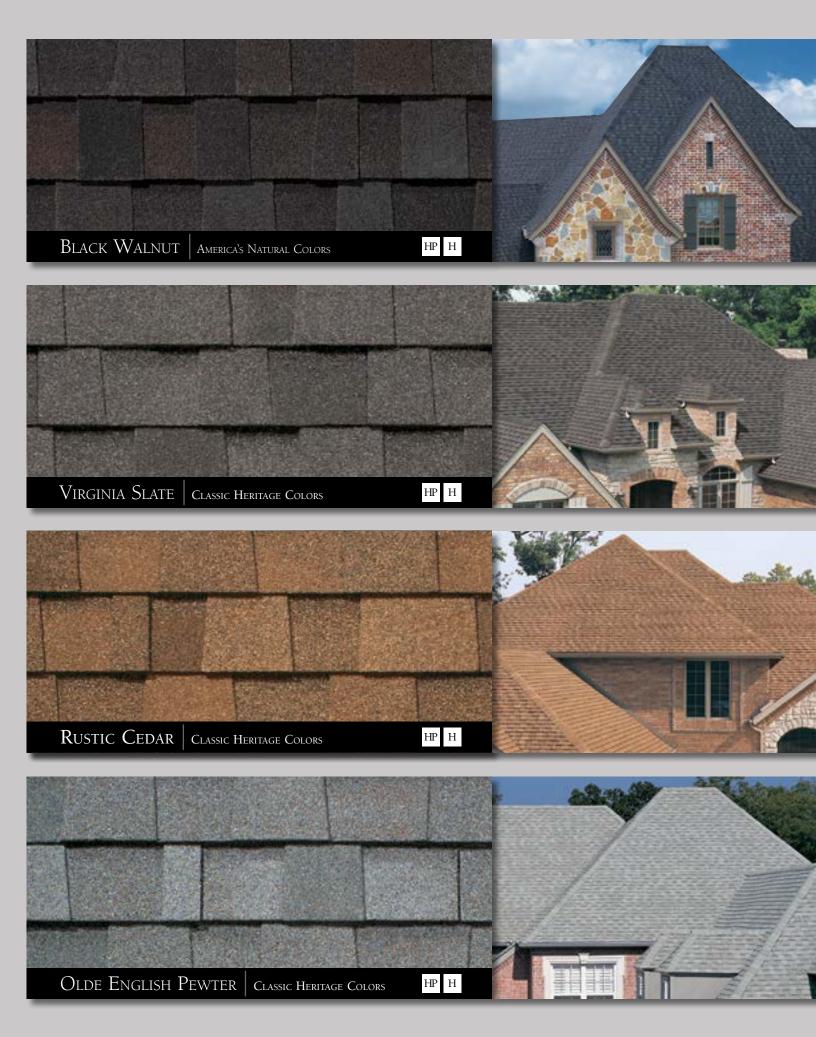

HP HERITAGE<sup>®</sup> Premium Shingles H HERITAGE<sup>®</sup> Shingles Symbols shown beside each color name denote product options and availability.

NOTE: TAMKO® RECOMMENDS VIEWING AN ACTUAL ROOF INSTALLATION PRIOR TO FINAL COLOR SELECTION FOR THE FULL IMPACT OF COLOR BLENDING AND PATTERNS. REPRODUCTION OF THESE COLORS IS AS ACCURATE AS OUR PRINTING WILL PERMIT.