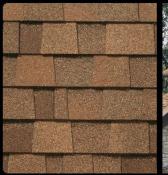

## Heritage<sup>®</sup> Laminated Asphalt Shingles Stock Colors

Oxford Grey

Rustic Cedar

Virginia Slate

Rustic Redwood

 Weathered Wood

Note: Reproduction of these colors is as accurate as technology will permit. TAMKO<sup>\*</sup> recommends viewing an actual product installation or full-sized product samples prior to final color selection for the full impact of color blending and patterns. Dissatisfaction of the selected color after installation is not covered under the limited warranty.