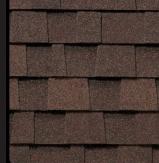

## Heritage<sup>®</sup> Laminated Asphalt Shingles Stock Colors

Oxford Grey

Rustic Cedar

Virginia Slate

Rustic Redwood

 Weathered Wood

Note: Reproduction of these colors is as accurate as technology will permit. TAMKO<sup>\*</sup> recommends viewing an actual product installation or full-sized product samples prior to final color selection for the full impact of color blending and patterns. Dissatisfaction of the selected color after installation is not covered under the limited warranty.