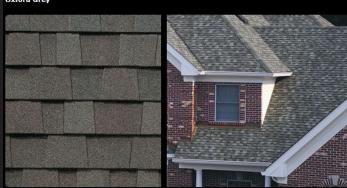

## Heritage<sup>®</sup> Laminated Asphalt Shingles Stock Colors

Oxford Grey

Rustic Cedar

Virginia Slate

Rustic Redwood

 Weathered Wood

Note: Reproduction of these colors is as accurate as technology will permit. TAMKO<sup>\*</sup> recommends viewing an actual product installation or full-sized product samples prior to final color selection for the full impact of color blending and patterns. Dissatisfaction of the selected color after installation is not covered under the limited warranty.