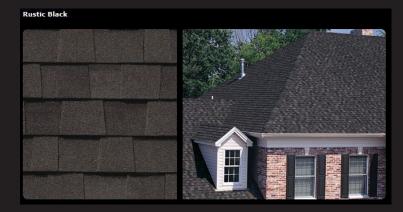

## Heritage<sup>®</sup> Laminated Asphalt Shingles Stock Colors

Oxford Grey

Rustic Cedar

Virginia Slate

Rustic Redwood

 Weathered Wood

Note: Reproduction of these colors is as accurate as technology will permit. TAMKO<sup>\*</sup> recommends viewing an actual product installation or full-sized product samples prior to final color selection for the full impact of color blending and patterns. Dissatisfaction of the selected color after installation is not covered under the limited warranty.