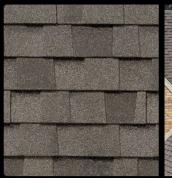

## Heritage<sup>®</sup> Laminated Asphalt Shingles Stock Colors

Oxford Grey

Rustic Cedar

Virginia Slate

Rustic Redwood

 Weathered Wood

Note: Reproduction of these colors is as accurate as technology will permit. TAMKO<sup>\*</sup> recommends viewing an actual product installation or full-sized product samples prior to final color selection for the full impact of color blending and patterns. Dissatisfaction of the selected color after installation is not covered under the limited warranty.