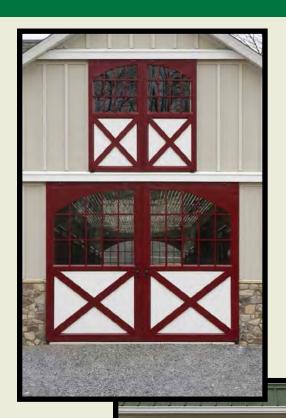

#### **Window Grills**

Our window grills feature fully welded construction with 14 ga. powder coated black galvanized steel. Available in a wide variety of sizes to fit most common window openings. Window grills allow you to safely include windows in your barn and stall designs. The pole spacing of the grills prevent the horse from getting at the window while still allowing access to the window for fresh air and natural lighting.