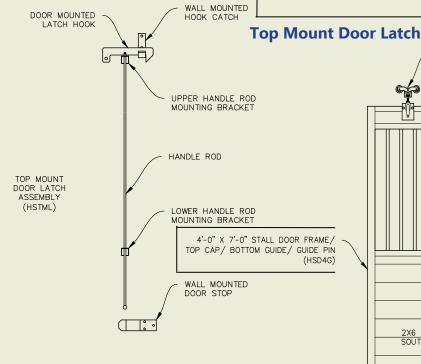

### **Door Keepers**

Our welded steel keepers serve as the guides and stops for the stall door. The fully hidden design eliminates any exposed points that could injure your horses or yourself. Easy to install, simply position the keepers where desired and attach with th provided fasteners. No moving parts to wear out or break and as everything else they are powder coated black.

DOOR MOUNTED

**HSGPO** Guide Pin

HSS1BL 12 x 1-1/4" #3 Phillip Black Pan Head Screws.

**HSWHR** Wall Hay Rack

**HSCHR** Corner Hay Rack

**HSTML** Top Mount Door Latch for Sliding Horse Stall Door

**TSBL** Standard Sliding Bolt Latch