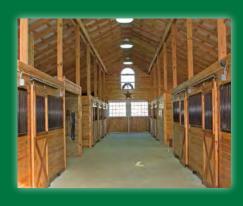

#### **Horse Stall Installation:**

Beautiful & Durable horse stalls constructed with Tongue & Groove Southern Yellow Pine 2x6 or 2x8 lumber fronts and partitions. All wood is surfaced on 4 sides for a smooth finish. Use treated lumber for the bottom two rows to resist rot and decay from contact with ground and manure. Yellow Pine is a beautiful wood that provides unequaled strength and accepts finishes well. The tongue and groove design provides a unified construction for strength and durability.

### **Track and Trolley Systems**

Cannonball:HNP has matched up the ideal track and trolley combination for horse stalls. Your stall system will come with our easy-to-install weatherstrip track, powder coated black to match the finish of your stalls. Your stall door will be carried by a pair of Delrin strap trolleys with the straps also coated to match the stalls. This self-cleaning and self-lubricating system is backed by a lifetime warranty on the track and trolleys.