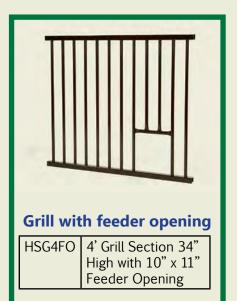

### **Grill Sections**

| HSWG32   | 3'x2' Window Guard      |
|----------|-------------------------|
| HSWG33   | 3'x3' Window Guard      |
| HSWG3644 | 36"x44" Window<br>Guard |
| HSWG3648 | 3'x4' Window Guard      |
| HSWG43   | 4'x3' Window Guard      |
|          |                         |