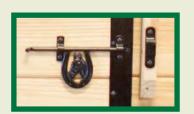

### **Door Keepers**

Our welded steel keepers serve as the guides and stops for the stall door. The fully hidden design eliminates any exposed points that could injure your horses or yourself. Easy to install, simply position the keepers where desired and attach with th provided fasteners. No moving parts to wear out or break and as everything else they are powder coated black.

DOOR MOUNTED

**HSGPO** Guide Pin

HSS1BL 12 x 1-1/4" #3 Phillip Black Pan Head Screws.

**HSWHR** Wall Hay Rack

**HSCHR** Corner Hay Rack

**HSTML** Top Mount Door Latch for Sliding Horse Stall Door

**TSBL** Standard Sliding Bolt Latch

**HSSBLH** Sliding Bolt Latch Horse Design

**A.B. Martin offers Wooden, Steel, and Aluminum Hinged Doors.** The 4' x 7' split hinge door allows you to open both panels allowing horses to pass through, or just open top panel an allow fresh air and sunlight through and permit the horse to look out, All doors come fully pre-hung for easy installation.