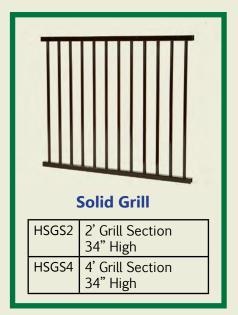

### **Grill Sections**

| HSWG32   | 3'x2' Window Guard      |
|----------|-------------------------|
| HSWG33   | 3'x3' Window Guard      |
| HSWG3644 | 36"x44" Window<br>Guard |
| HSWG3648 | 3'x4' Window Guard      |
| HSWG43   | 4'x3' Window Guard      |
|          |                         |