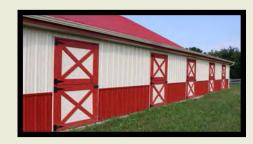

**HSSBLH** Sliding Bolt Latch Horse Design

**A.B. Martin offers Wooden, Steel, and Aluminum Hinged Doors.** The 4' x 7' split hinge door allows you to open both panels allowing horses to pass through, or just open top panel an allow fresh air and sunlight through and permit the horse to look out, All doors come fully pre-hung for easy installation.