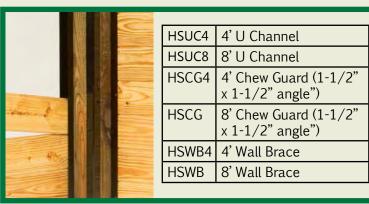

### **Stall Wall Rails, Wall Caps and Corner Angles**

Our full line of powder coated black steel rails, caps and angles let you complete your stall system to suit your needs. Our heavy duty stall wall rails attach easily to any post for receiving the ends of the stall wall planks. Wall caps prevent cribbing on any exposed plank edges. Corner angles make the ideal cribbing guard for wooden posts.