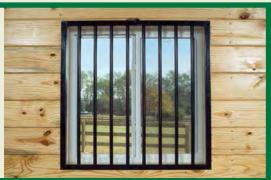

#### **Window Grills**

Our window grills feature fully welded construction with 14 ga. powder coated black galvanized steel. Available in a wide variety of sizes to fit most common window openings. Window grills allow you to safely include windows in your barn and stall designs. The pole spacing of the grills prevent the horse from getting at the window while still allowing access to the window for fresh air and natural lighting.