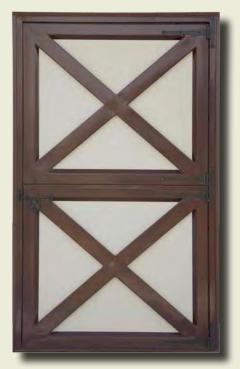

**HSSBLH** Sliding Bolt Latch Horse Design

**A.B. Martin offers Wooden, Steel, and Aluminum Hinged Doors.** The 4' x 7' split hinge door allows you to open both panels allowing horses to pass through, or just open top panel an allow fresh air and sunlight through and permit the horse to look out, All doors come fully pre-hung for easy installation.

### **Wooden Dutch Door**

- Can be painted or stained to match your building.
- Tongue & Groove Lumber
- Easy to Install
- Easy to use
- Zinc hinges and latches standard, black are optional.