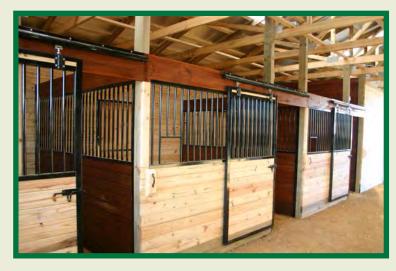

#### **Horse Stall Installation:**

Beautiful & Durable horse stalls constructed with Tongue & Groove Southern Yellow Pine 2x6 or 2x8 lumber fronts and partitions. All wood is surfaced on 4 sides for a smooth finish. Use treated lumber for the bottom two rows to resist rot and decay from contact with ground and manure. Yellow Pine is a beautiful wood that provides unequaled strength and accepts finishes well. The tongue and groove design provides a unified construction for strength and durability.

Combine this with our black powder coated grills and accessories for a truly finished appearance.

| ProductID | Description                        |
|-----------|------------------------------------|
| LT2610TG  | 2X6X10 T&G TREATED YELLOW PINE     |
| LT2612TG  | 2X6X12 T&G TREATED YELLOW PINE     |
| LT2614TG  | 2X6X14 T&G TREATED YELLOW PINE     |
| LT2616TG  | 2X6X16 T&G TREATED YELLOW PINE     |
|           |                                    |
| LYP2610TG | 2X6X10 T&G #2 SOUTHERN YELLOW PINE |
| LYP2612TG | 2X6X12 T&G #2 SOUTHERN YELLOW PINE |
| LYP2614TG | 2X6X14 T&G #2 SOUTHERN YELLOW PINE |
| LYP2616TG | 2X6X16 T&G #2 SOUTHERN YELLOW PINE |

### **Track and Trolley Systems**

Cannonball:HNP has matched up the ideal track and trolley combination for horse stalls. Your stall system will come with our easy-to-install weatherstrip track, powder coated black to match the finish of your stalls. Your stall door will be carried by a pair of Delrin strap trolleys with the straps also coated to match the stalls. This self-cleaning and self-lubricating system is backed by a lifetime warranty on the track and trolleys.