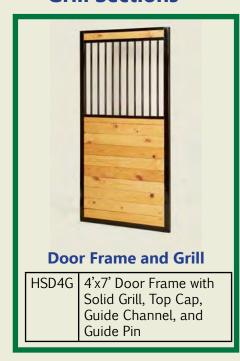

### **Grill Sections**

| HSWG32   | 3'x2' Window Guard      |
|----------|-------------------------|
| HSWG33   | 3'x3' Window Guard      |
| HSWG3644 | 36"x44" Window<br>Guard |
| HSWG3648 | 3'x4' Window Guard      |
| HSWG43   | 4'x3' Window Guard      |
|          |                         |