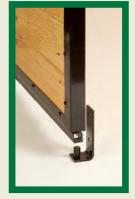

### **Door Keepers**

Our welded steel keepers serve as the guides and stops for the stall door. The fully hidden design eliminates any exposed points that could injure your horses or yourself. Easy to install, simply position the keepers where desired and attach with th provided fasteners. No moving parts to wear out or break and as everything else they are powder coated black.