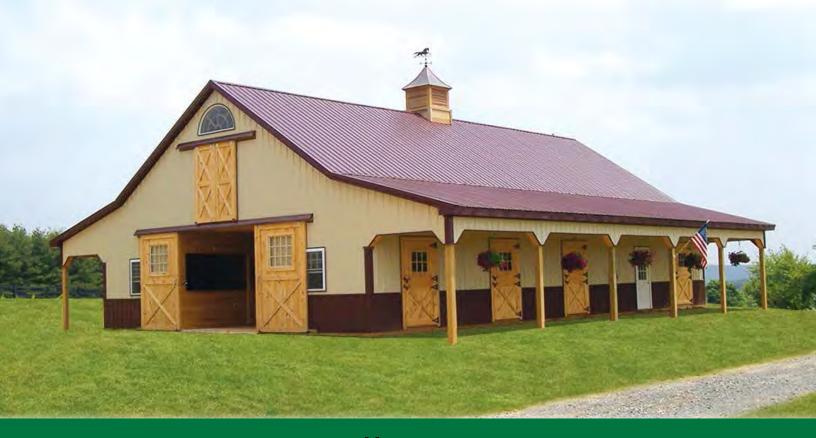

# **Horse Stall Components**

A B Martin Roofing Supply carries a full inventory of Horse Stall

components and accessories.

#### **Horse Stall Installation:**

Beautiful & Durable horse stalls constructed with Tongue & Groove Southern Yellow Pine 2x6 or 2x8 lumber fronts and partitions. All wood is surfaced on 4 sides for a smooth finish. Use treated lumber for the bottom two rows to resist rot and decay from contact with ground and manure. Yellow Pine is a beautiful wood that provides unequaled strength and accepts finishes well. The tongue and groove design provides a unified construction for strength and durability.