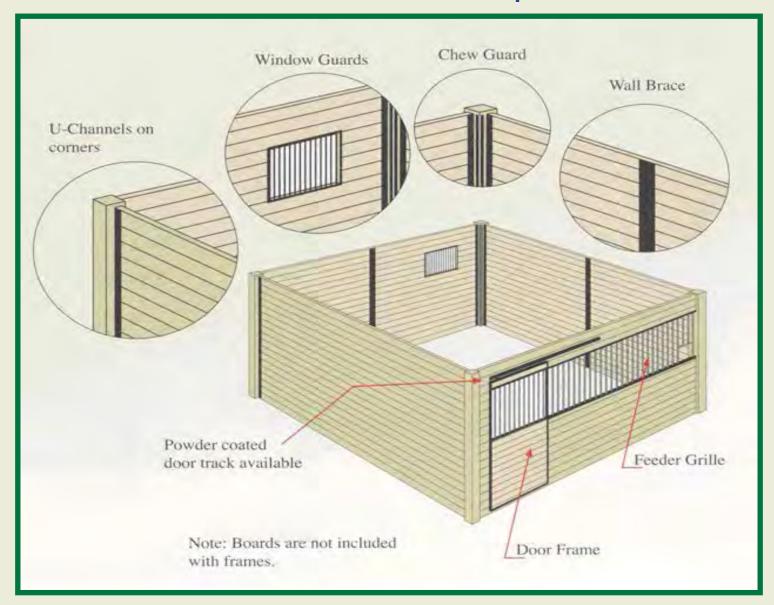

### **Stall Wall Rails, Wall Caps and Corner Angles**

Our full line of powder coated black steel rails, caps and angles let you complete your stall system to suit your needs. Our heavy duty stall wall rails attach easily to any post for receiving the ends of the stall wall planks. Wall caps prevent cribbing on any exposed plank edges. Corner angles make the ideal cribbing guard for wooden posts.

#### **Window Grills**

Our window grills feature fully welded construction with 14 ga. powder coated black galvanized steel. Available in a wide variety of sizes to fit most common window openings. Window grills allow you to safely include windows in your barn and stall designs. The pole spacing of the grills prevent the horse from getting at the window while still allowing access to the window for fresh air and natural lighting.

### **Door Keepers**

Our welded steel keepers serve as the guides and stops for the stall door. The fully hidden design eliminates any exposed points that could injure your horses or yourself. Easy to install, simply position the keepers where desired and attach with th provided fasteners. No moving parts to wear out or break and as everything else they are powder coated black.