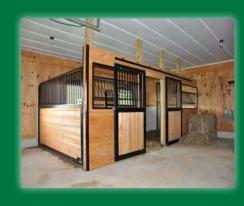

### **Stall Wall Rails, Wall Caps and Corner Angles**

Our full line of powder coated black steel rails, caps and angles let you complete your stall system to suit your needs. Our heavy duty stall wall rails attach easily to any post for receiving the ends of the stall wall planks. Wall caps prevent cribbing on any exposed plank edges. Corner angles make the ideal cribbing guard for wooden posts.

### **Door Keepers**

Our welded steel keepers serve as the guides and stops for the stall door. The fully hidden design eliminates any exposed points that could injure your horses or yourself. Easy to install, simply position the keepers where desired and attach with th provided fasteners. No moving parts to wear out or break and as everything else they are powder coated black.