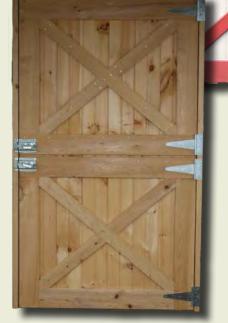

### **Wooden Dutch Door**

- Can be painted or stained to match your building.
- Tongue & Groove Lumber
- Easy to Install
- Easy to use
- Zinc hinges and latches standard, black are optional.