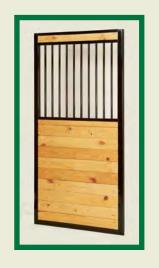

#### **Horse Stall Installation:**

Beautiful & Durable horse stalls constructed with Tongue & Groove Southern Yellow Pine 2x6 or 2x8 lumber fronts and partitions. All wood is surfaced on 4 sides for a smooth finish. Use treated lumber for the bottom two rows to resist rot and decay from contact with ground and manure. Yellow Pine is a beautiful wood that provides unequaled strength and accepts finishes well. The tongue and groove design provides a unified construction for strength and durability.

Combine this with our black powder coated grills and accessories for a truly finished appearance.

| ProductID | Description                        |
|-----------|------------------------------------|
| LT2610TG  | 2X6X10 T&G TREATED YELLOW PINE     |
| LT2612TG  | 2X6X12 T&G TREATED YELLOW PINE     |
| LT2614TG  | 2X6X14 T&G TREATED YELLOW PINE     |
| LT2616TG  | 2X6X16 T&G TREATED YELLOW PINE     |
|           |                                    |
| LYP2610TG | 2X6X10 T&G #2 SOUTHERN YELLOW PINE |
| LYP2612TG | 2X6X12 T&G #2 SOUTHERN YELLOW PINE |
| LYP2614TG | 2X6X14 T&G #2 SOUTHERN YELLOW PINE |
| LYP2616TG | 2X6X16 T&G #2 SOUTHERN YELLOW PINE |