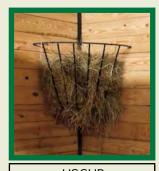

DOOR MOUNTED

**HSGPO** Guide Pin

HSS1BL 12 x 1-1/4" #3 Phillip Black Pan Head Screws.

**HSWHR** Wall Hay Rack

**HSCHR** Corner Hay Rack

**HSTML** Top Mount Door Latch for Sliding Horse Stall Door

**TSBL** Standard Sliding Bolt Latch