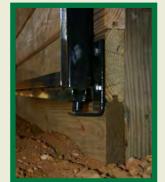

### **Door Keepers**

Our welded steel keepers serve as the guides and stops for the stall door. The fully hidden design eliminates any exposed points that could injure your horses or yourself. Easy to install, simply position the keepers where desired and attach with th provided fasteners. No moving parts to wear out or break and as everything else they are powder coated black.