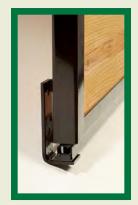

### **Door Keepers**

Our welded steel keepers serve as the guides and stops for the stall door. The fully hidden design eliminates any exposed points that could injure your horses or yourself. Easy to install, simply position the keepers where desired and attach with th provided fasteners. No moving parts to wear out or break and as everything else they are powder coated black.