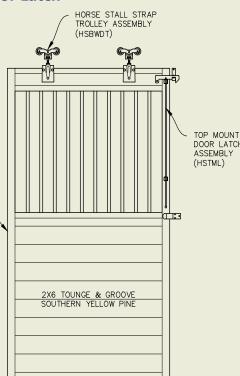

### **Track and Trolley Systems**

Cannonball:HNP has matched up the ideal track and trolley combination for horse stalls. Your stall system will come with our easy-to-install weatherstrip track, powder coated black to match the finish of your stalls. Your stall door will be carried by a pair of Delrin strap trolleys with the straps also coated to match the stalls. This self-cleaning and self-lubricating system is backed by a lifetime warranty on the track and trolleys.

DOOR MOUNTED

**HSGPO** Guide Pin

HSS1BL 12 x 1-1/4" #3 Phillip Black Pan Head Screws.

**HSWHR** Wall Hay Rack

**HSCHR** Corner Hay Rack

**HSTML** Top Mount Door Latch for Sliding Horse Stall Door

**TSBL** Standard Sliding Bolt Latch