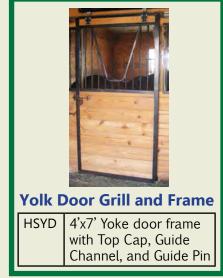

### **Grill Sections**

| HSWG32   | 3'x2' Window Guard      |
|----------|-------------------------|
| HSWG33   | 3'x3' Window Guard      |
| HSWG3644 | 36"x44" Window<br>Guard |
| HSWG3648 | 3'x4' Window Guard      |
| HSWG43   | 4'x3' Window Guard      |
|          |                         |