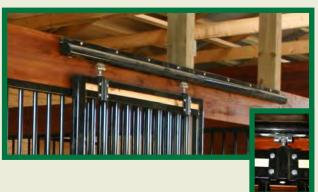

### **Track and Trolley Systems**

Cannonball:HNP has matched up the ideal track and trolley combination for horse stalls. Your stall system will come with our easy-to-install weatherstrip track, powder coated black to match the finish of your stalls. Your stall door will be carried by a pair of Delrin strap trolleys with the straps also coated to match the stalls. This self-cleaning and self-lubricating system is backed by a lifetime warranty on the track and trolleys.

### **Door Keepers**

Our welded steel keepers serve as the guides and stops for the stall door. The fully hidden design eliminates any exposed points that could injure your horses or yourself. Easy to install, simply position the keepers where desired and attach with th provided fasteners. No moving parts to wear out or break and as everything else they are powder coated black.