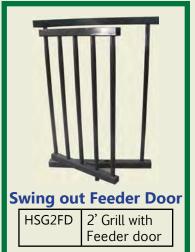

### **Grill Sections**

| HSWG32   | 3'x2' Window Guard      |
|----------|-------------------------|
| HSWG33   | 3'x3' Window Guard      |
| HSWG3644 | 36"x44" Window<br>Guard |
| HSWG3648 | 3'x4' Window Guard      |
| HSWG43   | 4'x3' Window Guard      |
|          |                         |