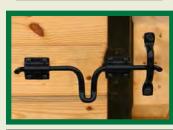

### **Door Keepers**

Our welded steel keepers serve as the guides and stops for the stall door. The fully hidden design eliminates any exposed points that could injure your horses or yourself. Easy to install, simply position the keepers where desired and attach with th provided fasteners. No moving parts to wear out or break and as everything else they are powder coated black.

DOOR MOUNTED

**HSGPO** Guide Pin

HSS1BL 12 x 1-1/4" #3 Phillip Black Pan Head Screws.

**HSWHR** Wall Hay Rack

**HSCHR** Corner Hay Rack

**HSTML** Top Mount Door Latch for Sliding Horse Stall Door

**TSBL** Standard Sliding Bolt Latch