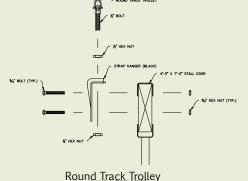

### **Track and Trolley Systems**

Cannonball:HNP has matched up the ideal track and trolley combination for horse stalls. Your stall system will come with our easy-to-install weatherstrip track, powder coated black to match the finish of your stalls. Your stall door will be carried by a pair of Delrin strap trolleys with the straps also coated to match the stalls. This self-cleaning and self-lubricating system is backed by a lifetime warranty on the track and trolleys.