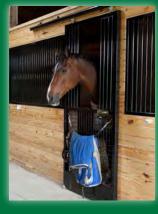

### **Door Keepers**

Our welded steel keepers serve as the guides and stops for the stall door. The fully hidden design eliminates any exposed points that could injure your horses or yourself. Easy to install, simply position the keepers where desired and attach with th provided fasteners. No moving parts to wear out or break and as everything else they are powder coated black.

DOOR MOUNTED

**HSGPO** Guide Pin

HSS1BL 12 x 1-1/4" #3 Phillip Black Pan Head Screws.

**HSWHR** Wall Hay Rack

**HSCHR** Corner Hay Rack

**HSTML** Top Mount Door Latch for Sliding Horse Stall Door

**TSBL** Standard Sliding Bolt Latch

**HSSBLH** Sliding Bolt Latch Horse Design

**A.B. Martin offers Wooden, Steel, and Aluminum Hinged Doors.** The 4' x 7' split hinge door allows you to open both panels allowing horses to pass through, or just open top panel an allow fresh air and sunlight through and permit the horse to look out, All doors come fully pre-hung for easy installation.