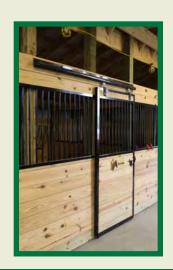

### **Track and Trolley Systems**

Cannonball:HNP has matched up the ideal track and trolley combination for horse stalls. Your stall system will come with our easy-to-install weatherstrip track, powder coated black to match the finish of your stalls. Your stall door will be carried by a pair of Delrin strap trolleys with the straps also coated to match the stalls. This self-cleaning and self-lubricating system is backed by a lifetime warranty on the track and trolleys.

### **Door Keepers**

Our welded steel keepers serve as the guides and stops for the stall door. The fully hidden design eliminates any exposed points that could injure your horses or yourself. Easy to install, simply position the keepers where desired and attach with th provided fasteners. No moving parts to wear out or break and as everything else they are powder coated black.